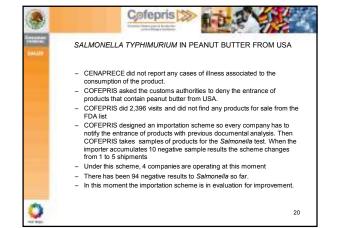

found that 2 companies processed meat in<br/>Mexico and both companies had acquired this meat, but in<br/>different plants from the involved company.</li> </ul> |  |  |  |  |
|        | <ul> <li>The USA Embassy sent a document giving guaranties of safety<br/>products.</li> </ul>                                                                                          |  |  |  |  |
|        | <ul> <li>COFEPRIS and SAGARPA worked coordinated with USDA to<br/>make an inspection at the involved plant of the recall of such<br/>product.</li> </ul>                               |  |  |  |  |
| 0      | <ul> <li>SAGARPA has developed a program for the sample taking from<br/>imported beef.</li> </ul>                                                                                      |  |  |  |  |