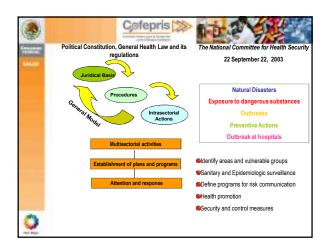

|                 | Cofepris IN                                                                |
|-----------------|----------------------------------------------------------------------------|
| Sector and      | Notice                                                                     |
| Constant of the | MONITORING E-MAIL NOTIFICATION                                             |
|                 | ANALYSIS OF INFORMATION                                                    |
|                 | NOTICE                                                                     |
|                 | WHEN THE PRODUCT IS NOT COMERCIALIZATED<br>IN BORDER OF STATES WITH MEXICO |
|                 |                                                                            |
|                 |                                                                            |
| 0               |                                                                            |

| ۲            |                                     | Cofepr                                                | is 🔝 👔                                             | in al                                  |                                         |
|--------------|-------------------------------------|-------------------------------------------------------|----------------------------------------------------|----------------------------------------|-----------------------------------------|
| fetata:      | Warning                             |                                                       | 20                                                 |                                        |                                         |
| and a second | MONITORING                          |                                                       | E-MAIL NO                                          | TIFICATION                             |                                         |
|              |                                     | ANALYSIS OF                                           | F INFORMATION                                      |                                        |                                         |
|              |                                     | WARNIN                                                | G                                                  |                                        |                                         |
|              | COMUNICATES<br>FROM THE<br>INVOLVED | MONITORING OF<br>CONTROL AND<br>DESEASES PAGES        | ASK FOR<br>INFORMATION TO<br>ALL<br>ADMINISTRATIVE | FEEDBACK WITH<br>HEALTH<br>AUTHORITIES | ASK FOR<br>INFORMATION TO<br>WHOLESALER |
|              | COMPANY                             |                                                       | UNITS FROM<br>COFEPRIS                             |                                        |                                         |
|              |                                     |                                                       |                                                    |                                        |                                         |
|              |                                     | E PRODUCT IS COMER<br>IOT HAVE EVIDENCE OF            |                                                    |                                        | KICO                                    |
|              |                                     | OFFICIAL NOTICE TO B<br>UA, COAHUILA, NUEVO<br>A ROO) |                                                    |                                        | IORA,                                   |
| 0            |                                     |                                                       |                                                    |                                        |                                         |

| ۲      |                                                                                                                                                                                        |  |  |  |  |
|--------|----------------------------------------------------------------------------------------------------------------------------------------------------------------------------------------|--|--|--|--|
| faute: | E. Coli H7:0157 IN GROUND BEEF FROM USA                                                                                                                                                |  |  |  |  |
|        | <ul> <li>After SAGARPA's notification about the recall of ground beef in<br/>the USA.</li> </ul>                                                                                       |  |  |  |  |
|        | <ul> <li>CENAPRECE did not report any cases of illness</li> </ul>                                                                                                                      |  |  |  |  |
|        | - COFEPRIS did 35 visits and did not find any products for sale                                                                                                                        |  |  |  |  |
|        | <ul> <li>COFEPRIS had found that 2 companies processed meat in<br/>Mexico and both companies had acquired this meat, but in<br/>different plants from the involved company.</li> </ul> |  |  |  |  |
|        | <ul> <li>The USA Embassy sent a document giving guaranties of safety<br/>products.</li> </ul>                                                                                          |  |  |  |  |
|        | <ul> <li>COFEPRIS and SAGARPA worked coordinated with USDA to<br/>make an inspection at the involved plant of the recall of such<br/>product.</li> </ul>                               |  |  |  |  |
| 0      | <ul> <li>SAGARPA has developed a program for the sample taking from<br/>imported beef.</li> </ul>                                                                                      |  |  |  |  |